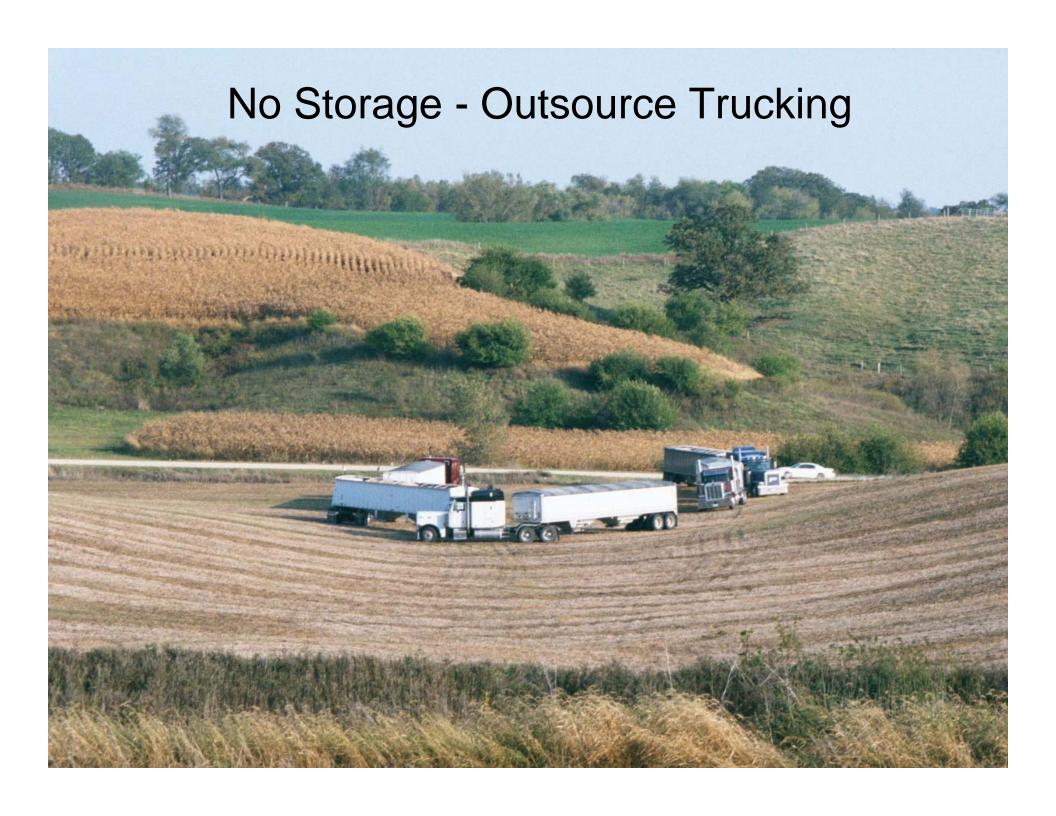

Started with 160 acre rented farm in 1976.

Started with 160 acre rented farm in 1976.

Today over 12,000 acres.

Started with 160 acre rented farm in 1976.

Today over 12,000 acres.

Rent land in five counties.

Started with 160 acre rented farm in 1976.

Today over 12,000 acres.

Rent land in five counties.

Rent from 65 different landowners.

Started with 160 acre rented farm in 1976.

Today over 12,000 acres.

Rent land in five counties.

Rent from 65 different landowners.

Custom farm for a farm management firm.

# Greenview Farms General Partnership



#### **Nontraditional**





# Lease Equipment



FSA payment limitations distorts information.

FSA payment limitations distorts information.

Wrong questions asked!

FSA payment limitations distorts information.

Wrong questions asked!

Time wasted in surveys.

FSA payment limitations distorts information.

Wrong questions asked!

Time wasted in surveys.

Accuracy – cash basis vs. accrual.

FSA payment limitations distorts information.

Wrong questions asked!

Time wasted in surveys.

Accuracy – cash basis vs. accrual.

Truth...