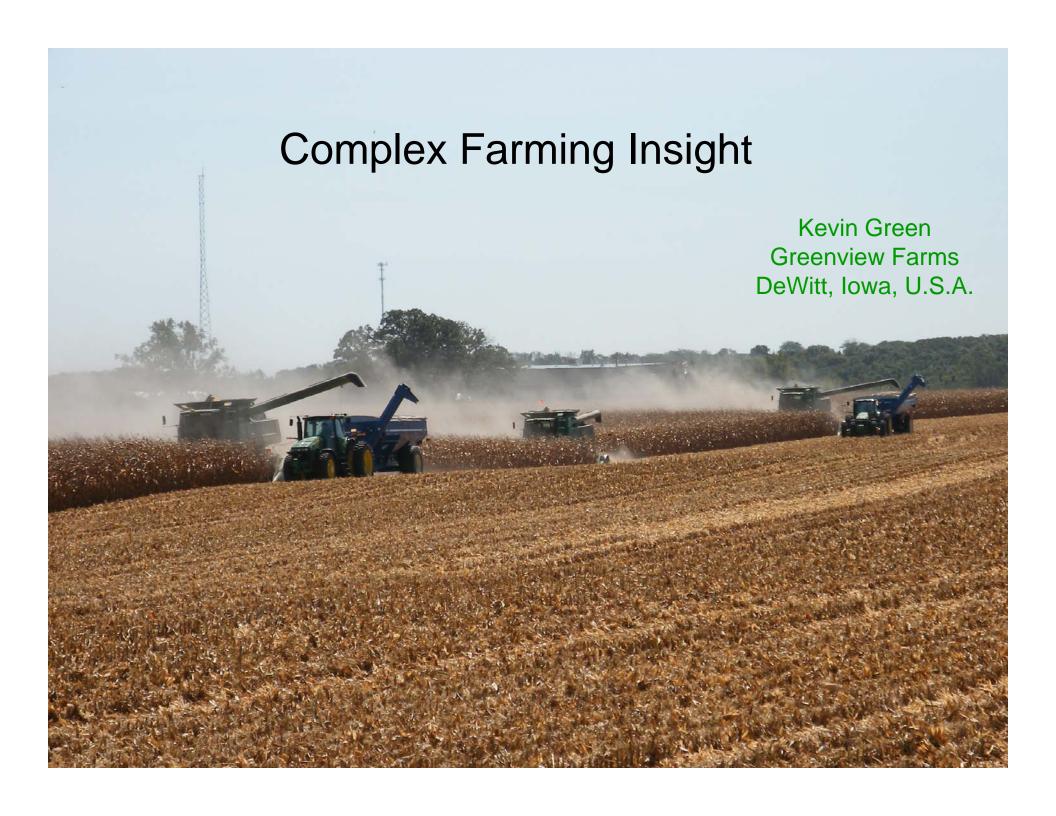

Started with 160 acre rented farm in 1976.

Started with 160 acre rented farm in 1976.

Today over 12,000 acres.

Started with 160 acre rented farm in 1976.

Today over 12,000 acres.

Rent land in five counties.

Started with 160 acre rented farm in 1976.

Today over 12,000 acres.

Rent land in five counties.

Rent from 65 different landowners.

Started with 160 acre rented farm in 1976.

Today over 12,000 acres.

Rent land in five counties.

Rent from 65 different landowners.

Custom farm for a farm management firm.